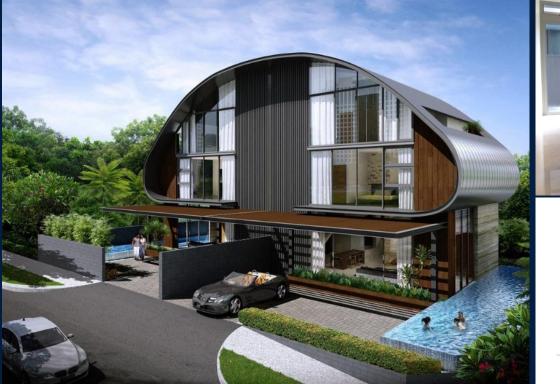

#### **RESIDENTIAL - SEMI-DETACHED HOUSE** 16, BARKER ROAD, NEWTON, NOVENA, SINGAPORE

309891 LISTING ID: TENURE: TITLE: SIZE BUILT-UP: SIZE LAND: NO. OF FLOORS: FLOOR/LEVEL: BED ROOMS: BATH ROOMS: MAIDS ROOMS: ■ PARKING SPACES: LAYOUT TYPE: FACING: VIEWING:

#### SEMI-DETACHED HOUSE NEWTON, NOVENA

**EXTERIOR FACILITIES** 

Swimming Pool

SELLING PRICE:

**COMPLETION YEAR: CONDITION:** FURNISHING: LISTING DATE:

N/A OCT 16, 2019